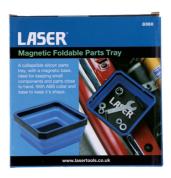

## Magnetic Foldable Parts Tray

A collapsible silicon parts tray, with a magnetic base, ideal for keeping small components and parts close to hand. It features an ABS collar and base to keep it's shape, with the silicon sides enabling the tray to be folded away to a pocket sized 115 x 115 x 19mm when not in use. Suitable for use in the workshop and around the home and is ideal for automotive technicians, electricians, jewellers, modellers, hobbyists and DIY.

## **Additional Information**

- · Foldable storage tray ideal for parts, fixings and small tools.
- Size: 115 x 115 x 50mm (19mm folded height). Weight: 98g.
- Features 5 x strong (rare-earth) magnetics (each: 10mm x 2mm).
- · Silicon covered base to prevent scratches and marking.
- Ideal for bicycle mechanics, automotive technicians, electricians, jewellers, modellers, hobbyists and DIYers.