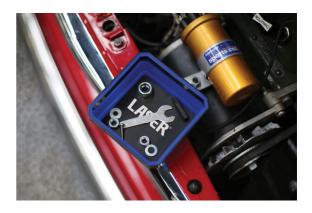

## Magnetic Foldable Parts Tray

A collapsible silicon parts tray, with a magnetic base, ideal for keeping small components and parts close to hand. It features an ABS collar and base to keep it's shape, with the silicon sides enabling the tray to be folded away to a pocket sized 115 x 115 x 19mm when not in use. Suitable for use in the workshop and around the home and is ideal for automotive technicians, electricians, jewellers, modellers, hobbyists and DIY.

## **Additional Information**

- · Foldable storage tray ideal for parts, fixings and small tools.
- Size: 115 x 115 x 50mm (19mm folded height). Weight: 98g.
- Features 5 x strong (rare-earth) magnetics (each: 10mm x 2mm).
- · Silicon covered base to prevent scratches and marking.
- Ideal for bicycle mechanics, automotive technicians, electricians, jewellers, modellers, hobbyists and DIYers.