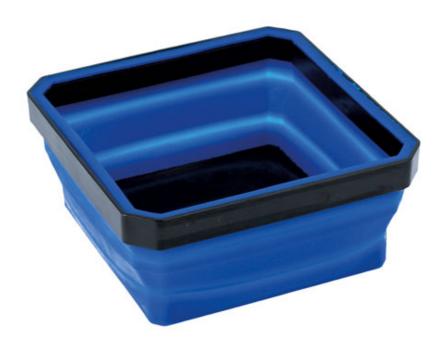

## Magnetic Foldable Parts Tray

A collapsible silicon parts tray, with a magnetic base, ideal for keeping small components and parts close to hand. It features an ABS collar and base to keep it's shape, with the silicon sides enabling the tray to be folded away to a pocket sized 115 x 115 x 19mm when not in use. Suitable for use in the workshop and around the home and is ideal for automotive technicians, electricians, jewellers, modellers, hobbyists and DIY.

## **Additional Information**

- · Foldable storage tray ideal for parts, fixings and small tools.
- Size: 115 x 115 x 50mm (19mm folded height). Weight: 98g.
- Features 5 x strong (rare-earth) magnetics (each: 10mm x 2mm).
- · Silicon covered base to prevent scratches and marking.
- Ideal for bicycle mechanics, automotive technicians, electricians, jewellers, modellers, hobbyists and DIYers.